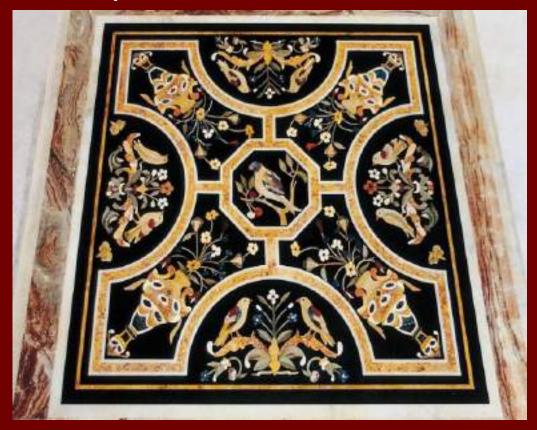

INLAY WORK, PRIVATE RESIDENCE USA

**INLAY WORK SQUARE TABLE** 

Traditional applications (2)

STATUARIO MARBLE DINING TABLE BOOKMATCHING WITH BRASS INLAY

SOLID TUB ,PRIVATE RESIDENCE USA - MATERIAL: CALACATA BORGHINI MARBLE