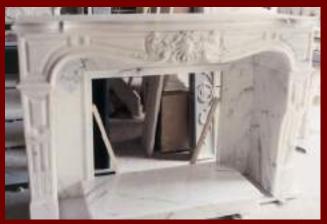

FIREPLACE - MATERIAL: STATUARIO MARBLE

PRIVATE VILLA FAR EAST -MATERIAL: BEIGE MONTBARLET STONE

VANITY TOP -MATERIAL: GIALLO SIENA MARBLE

Traditional applications (4)

FIREPLACE – MATERIAL: ESTREMOZ MARBLE WITH GOLD LEAF DECORATION