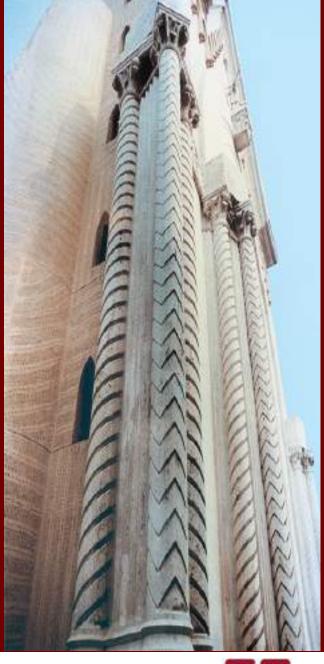

Traditional applications (5)

PRIVATE CLUB IN FAR EAST — MATERIALS: GIALLO SIENA, MALACHITE, AFYON SUGAR

Traditional applications (6)

ST. PANCRAZIO CATHEDRAL, PIANEZZA TURIN – MATERIAL: TRAVERTINO ROMANO CLASSICO