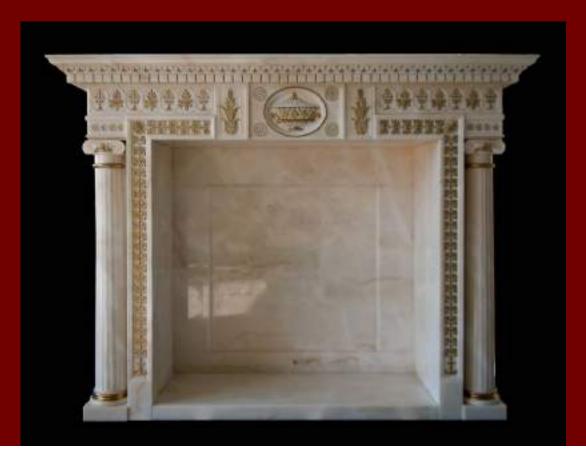

FIREPLACE - MATERIAL: STATUARIO MARBLE

PRIVATE VILLA FAR EAST -MATERIAL: BEIGE MONTBARLET STONE

VANITY TOP -MATERIAL: GIALLO SIENA MARBLE

Traditional applications (4)

FIREPLACE – MATERIAL: ESTREMOZ MARBLE WITH GOLD LEAF DECORATION