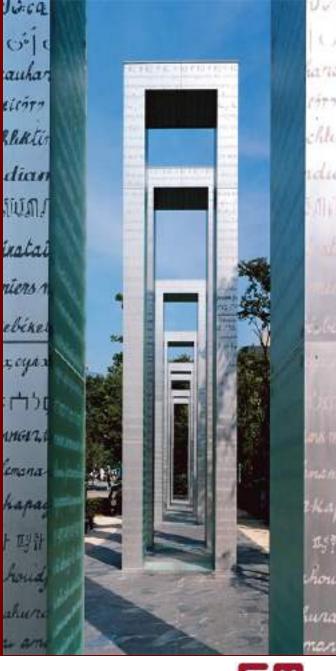

INLAY WORK IN BOOKMATCHING STATUARIO "A"
GRADE, PORTORO, GIALLO SIENA
FOR A PRIVATE RESIDENCE IN FAR EAST

ORIENT EXPRESS TRAIN VANITY TOPS MATERIAL: DAKOTA MAHOGANY

Traditional applications (3)

KAHLIL GIBRAN MEMORIAL -WASHINGTON D.C. USA MATERIAL: VERDE S. FRANCISCO GRANITE